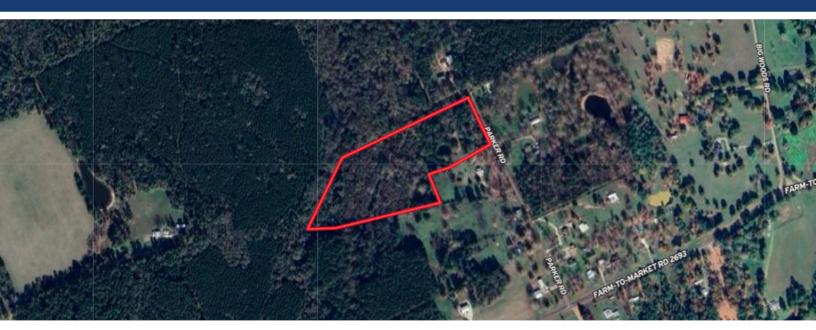

## Parker Road

16± acres of wooded paradise with water features and hunting opportunities. Tucked away near the quiet end of Parker Road, this property offers peace, privacy, and minimal traffic. The front of the property features the highest elevation and road frontage on two sides—an ideal location for a custom home with scenic views. A haven for outdoor enthusiasts, the land is heavily wooded and rich with wildlife, making it perfect for whitetail deer hunting. A seasonal creek winds along the back boundary, nurturing a thriving habitat for game and enhancing the property's natural charm. Two ponds—one near the front and another in the center—offer opportunities for fishing, relaxation, or simply enjoying the outdoors. Whether you're looking to build your dream home, hunt, fish, or explore, this blank canvas invites your imagination to run wild.