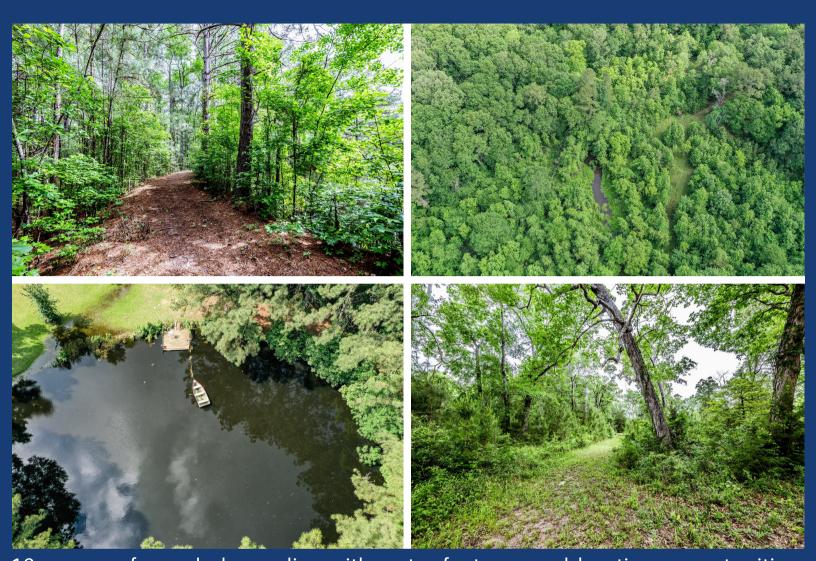

## Parker Road

16± acres of wooded paradise with water features and hunting opportunities. Tucked away near the quiet end of Parker Road, this property offers peace, privacy, and minimal traffic. The front of the property features the highest elevation and road frontage on two sides—an ideal location for a custom home with scenic views. A haven for outdoor enthusiasts, the land is heavily wooded and rich with wildlife, making it perfect for whitetail deer hunting. A seasonal creek winds along the back boundary, nurturing a thriving habitat for game and enhancing the property's natural charm. Two ponds—one near the front and another in the center—offer opportunities for fishing, relaxation, or simply enjoying the outdoors. Whether you're looking to build your dream home, hunt, fish, or explore, this blank canvas invites your imagination to run wild.