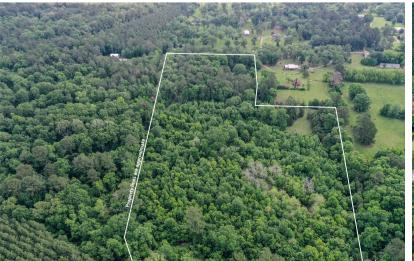

## Parker Road

16± acres of wooded paradise with water features and hunting opportunities. Tucked away near the quiet end of Parker Road, this property offers peace, privacy, and minimal traffic. The front of the property features the highest elevation and road frontage on two sides—an ideal location for a custom home with scenic views. A haven for outdoor enthusiasts, the land is heavily wooded and rich with wildlife, making it perfect for whitetail deer hunting. A seasonal creek winds along the back boundary, nurturing a thriving habitat for game and enhancing the property's natural charm. Two ponds—one near the front and another in the center—offer opportunities for fishing, relaxation, or simply enjoying the outdoors. Whether you're looking to build your dream home, hunt, fish, or explore, this blank canvas invites your imagination to run wild.