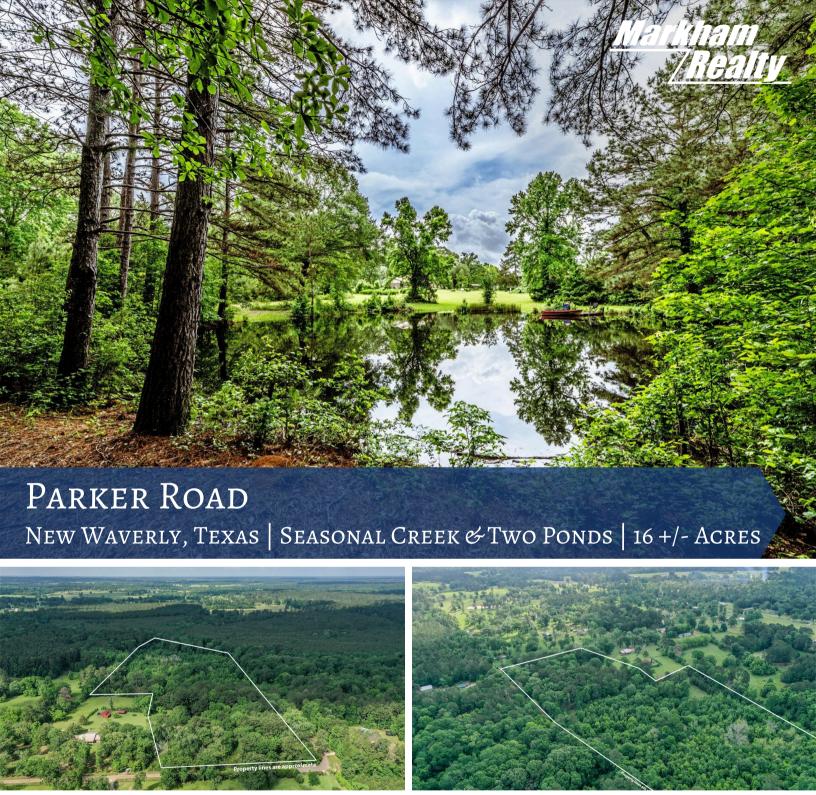

## Parker Road

16± acres of wooded paradise with water features and hunting opportunities. Tucked away near the quiet end of Parker Road, this property offers peace, privacy, and minimal traffic. The front of the property features the highest elevation and road frontage on two sides—an ideal location for a custom home with scenic views. A haven for outdoor enthusiasts, the land is heavily wooded and rich with wildlife, making it perfect for whitetail deer hunting. A seasonal creek winds along the back boundary, nurturing a thriving habitat for game and enhancing the property's natural charm. Two ponds—one near the front and another in the center—offer opportunities for fishing, relaxation, or simply enjoying the outdoors. Whether you're looking to build your dream home, hunt, fish, or explore, this blank canvas invites your imagination to run wild.