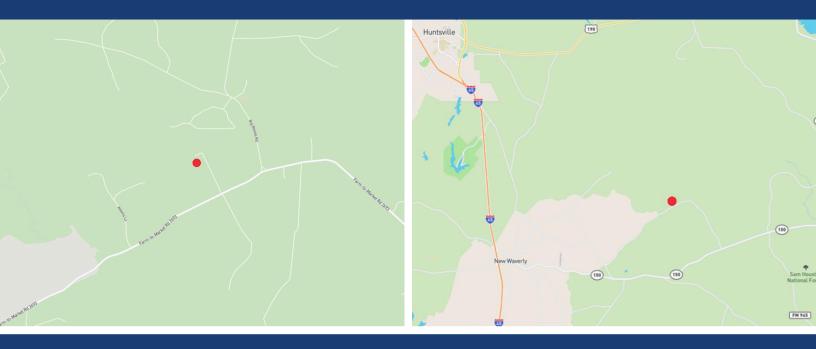

## PARKER RAOD New Waverly, Texas

Directions: From New Waverly, take SH 150 east. Turn left onto FM 2693. Turn left onto Parker Road. Property will be on your left.

Markham Realty
Selling Quality Texas Properties Since 1970
contact@markhamrealty.com
936-295-5989 | markhamrealty.com