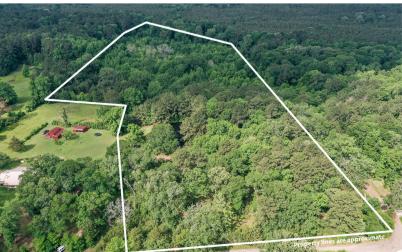

## Parker Road

16± acres of wooded paradise with water features and hunting opportunities. Tucked away near the quiet end of Parker Road, this property offers peace, privacy, and minimal traffic. The front of the property features the highest elevation and road frontage on two sides—an ideal location for a custom home with scenic views. A haven for outdoor enthusiasts, the land is heavily wooded and rich with wildlife, making it perfect for whitetail deer hunting. A seasonal creek winds along the back boundary, nurturing a thriving habitat for game and enhancing the property's natural charm. Two ponds—one near the front and another in the center—offer opportunities for fishing, relaxation, or simply enjoying the outdoors. Whether you're looking to build your dream home, hunt, fish, or explore, this blank canvas invites your imagination to run wild.